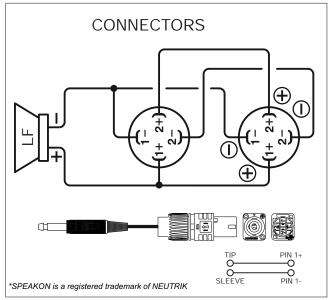

#### FEATURES

- 15mm / 0.59" Baltic birch plywood enclosure
- Recommended amplifier 1200W RMS / 4 Ohm
- 460mm / 18" high excursion woofer with 75mm / 3" coil
- Frequency response 33Hz 400Hz
- Input panel with Neutrik speakon NL4MD-V in & link
- SPL capability 136dB
- M20 top mount speaker stand socket
- Two aluminum carrying handles
- External digital processor required
- Completely Manufactured in Italy

### PHYSICAL

| Low Frequency Woofer              | 1 x 18" - 3" coil                             |
|-----------------------------------|-----------------------------------------------|
| Input Connectors                  | 2 x Speakon NL4                               |
| Net Dimensions (WxHxD)            | 20,07" x 24,76" x 25,59"<br>510 x 629 x 650mm |
| Shipping Dimensions (WxHxD)       | 27,55" x 25,98" x 23,22"<br>700 x 660 x 590mm |
| Shipping Dimensions (with pallet) | 31,49" x 31,10" x 27,55"<br>800 x 790 x 700mm |
| Net Weight                        | 89,28 lbs / 40,5 kg                           |
| Shipping Weight                   | 110,2 lbs x 50 kg                             |
| Enclosure Material                | Baltic birch plywood                          |
|                                   |                                               |