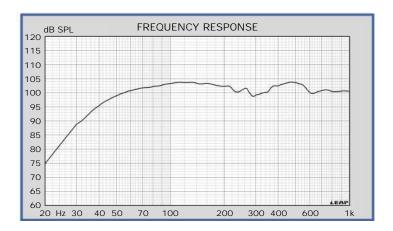

## ELECTRICAL PERFORMANCE

| System Type:                 | bass reflex subwoofer     |
|------------------------------|---------------------------|
| Recommended Amplifier        | 1200W RMS                 |
| Long Term Power (AES)        | 600W                      |
| Short Term Power (IEC 268-5) | 2400W                     |
| Nominal Impedance            | 4 Ohm                     |
| Frequency Response @ -6dB    | 33Hz - 400Hz              |
| Sensitivity @ 1W, 1m         | 98,5dB                    |
| Maximum SPL*                 | CONT. 133dB<br>PEAK 136dB |
| Dispersion                   | omnidirectional           |
| Crossover Frequency          | external active           |
| Recommended HP filter        | 28Hz-24dB oct.            |