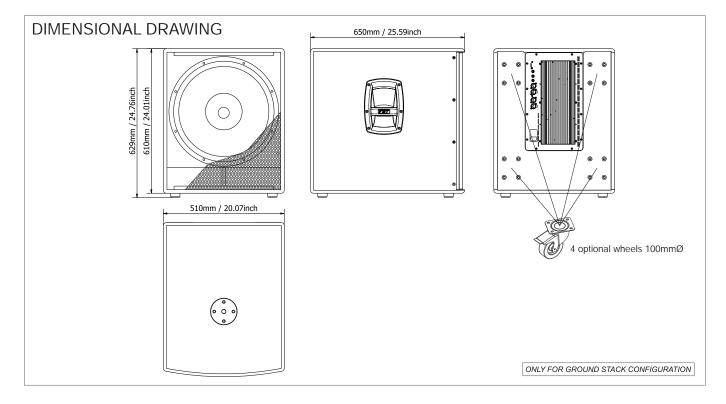

### PHYSICAL

| Low Frequency Woofer              | 1 x 18" - 3" coil                             |
|-----------------------------------|-----------------------------------------------|
| Input Connectors                  | 2 x Speakon NL4                               |
| Net Dimensions (WxHxD)            | 20,07" x 24,76" x 25,59"<br>510 x 629 x 650mm |
| Shipping Dimensions (WxHxD)       | 27,55" x 25,98" x 23,22"<br>700 x 660 x 590mm |
| Shipping Dimensions (with pallet) | 31,49" x 31,10" x 27,55"<br>800 x 790 x 700mm |
| Net Weight                        | 89,28 lbs / 40,5 kg                           |
| Shipping Weight                   | 110,2 lbs x 50 kg                             |
| Enclosure Material                | Baltic birch plywood                          |
|                                   |                                               |